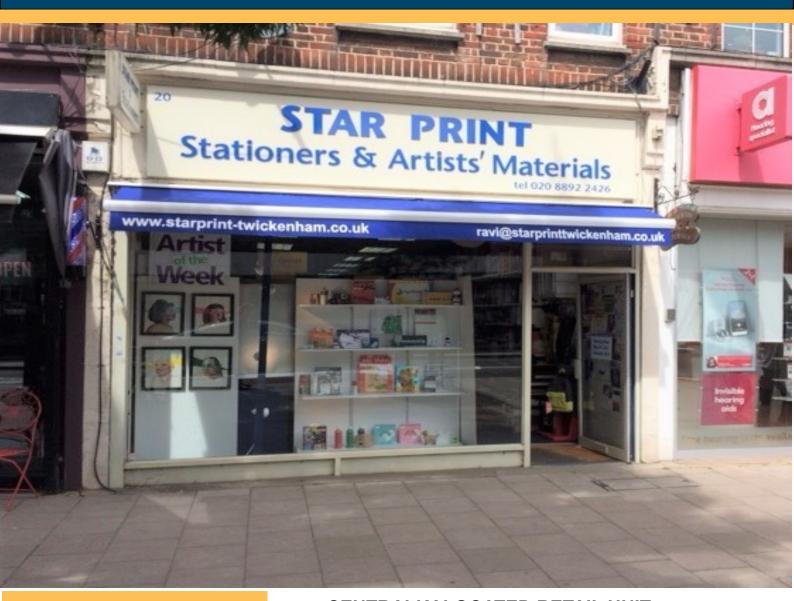

# 20 HEATH ROAD, TWICKENHAM TW1 4BZ

## **LOCATION**

The property is located in a prime position on Heath Road, Twickenham close to the junction with King Street and Cross Deep.

A number of multiple operators are in close proximity including Marks & Spencer food store, Iceland, Princess Alice Hospice, Cancer Research, Screwfix, Nandos and Lloyds Bank as well as successful independent businesses, restaurants and cafes.

## DESCRIPTION

The property comprises a ground floor retail premises currently trading as a very long established stationers. The property is currently partitioned to provide an extensive retail area and rear store with WC. There is access to 2 parking spaces at the rear.